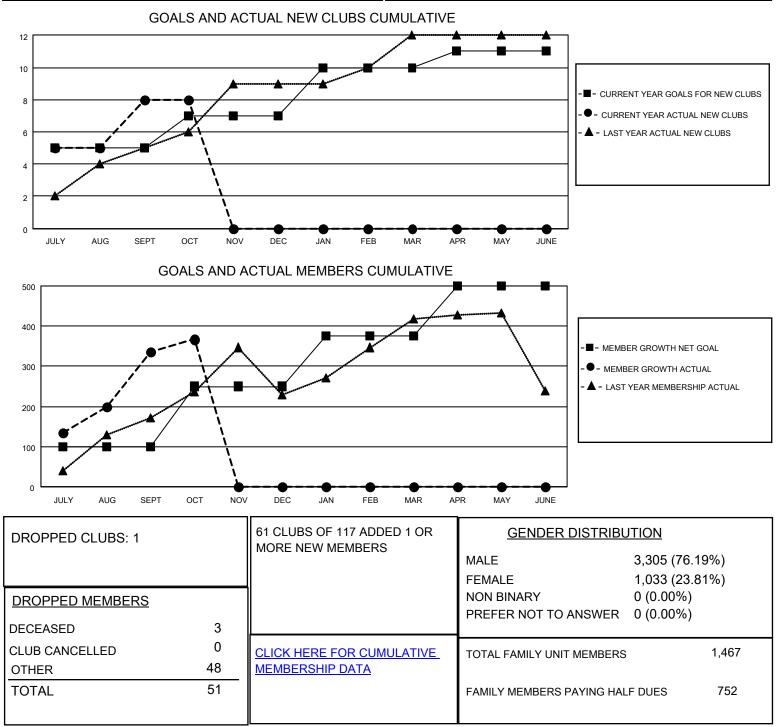

## LOCATION INDIA

District 317 D

Results as of: 10/31/2022

| Clubs                 |               |           |               | Members               |                           |                         |                                                    |
|-----------------------|---------------|-----------|---------------|-----------------------|---------------------------|-------------------------|----------------------------------------------------|
| RESULTS FOR 2022-2023 |               |           |               | RESULTS FOR 2022-2023 |                           |                         |                                                    |
| QUARTER               | NEW CLUB GOAL | NEW CLUBS | DROPPED CLUBS | QUARTER               | IEMBER GROWTH NET<br>GOAL | MEMBER GROWTH<br>ACTUAL | DROPPED<br>MEMBERS ACTUAL<br>(including transfers) |
| JULY/AUG/SEPT         | 5             | 8         | 1             | JULY/AUG/SEPT         | г 100                     | 394                     | 47                                                 |
| OCT/NOV/DEC           | 2             | 0         | 0             | OCT/NOV/DEC           | 150                       | 36                      | 4                                                  |
| JAN/FEB/MAR           | 3             | 0         | 0             | JAN/FEB/MAR           | 125                       | 0                       | 0                                                  |
| APR/MAY/JUNE          | 1             | 0         | 0             | APR/MAY/JUNE          | 125                       | 0                       | 0                                                  |